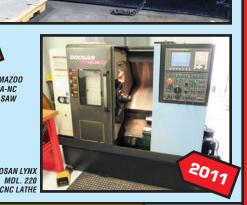

## **THURSDAY, APRIL 29 • 10:00 A.M.** LIVE ONLINE WEBCAST (NO ONSITE BIDDING)

## **LOCATIONS IN TEXAS & PENNSYLVANIA**

LIVE ONLINE BIDDING ONLY (NO ONSITE BIDDING): YOU MUST REGISTER IN ADVANCE FOR ONLINE BIDDING AT THIS AUCTION. Go to www.pmi-auction.com and click on BidSighter.com or proxibid. on our calendar page for this auction sale.



DAEWOO MDL, DMV3016 CNC VERTICAL MACHINING CENTER

## **INSPECTION:**

By appointment only. See online brochure for details.

Sale Conducted Bv:



EMAIL: pmi@pmi-auction.com • WEBSITE: www.pmi-auction.com Ron Moore, Texas Lic. #7314 HOUSTON • DALLAS • ST. LOUIS





POREBA 45.25" X 324" MDL. TR-115 LATHE



VERTICAL MACHINING CENTER



SEE OUR VIRTUAL BROCHURE ON OUR WEBSITE AT www.pmi-auction.com FOR SPECS PHOTOS. LOCATIONS & INSPECTION INFO – MORE LOCATIONS BEING ADDED DAILY!

**BUYER'S PREMIUM: 18%** 



BLM MDL. E-TURN30 CNC ELECTRIC TUBE BENDER



KUBOTA L35 TRACTOR LOADER BACKHOE



PROTO-1 MDL. RDM-2009 TUBE DEBURR MACHINE



MEASURING SYSTEM



beinspect

AICON TUBE INSPECTION SYSTEM



2006 FREIGHTLINER 2 T. CAP. DIESEL TRUCK



TRUMPF TRUMATIC L3030 4,000W CNC LASER

2010

**HUGE OFFERING OF MACHINE TOOLS,** 

FAB. EQUIPMENT, MATERIAL HANDLING

- SEE OUR ONLINE BROCHURE!

Featuring: CNC LATHES; CNC VERTICAL MACHINING CENTERS; CNC GANTRY VERTICAL MACHINING CENTER; .CNC VERTICAL MILLS: TRUMPF TRUMATIC L3030 4,000W CNC LASER; CAR BOTTOM FURNACE; RADIAL ARM DRILLS; CNC ELECTRIC TUBE BENDER; TUBE INSPECTION



P.O