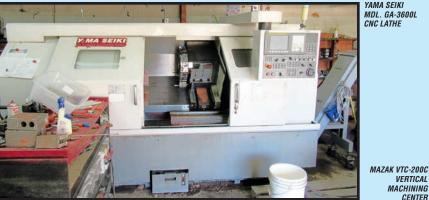

POREBA 45.25" X 324" MDL. TR-115 LATHE

VERTICAL MACHINING CENTER

SEE OUR VIRTUAL BROCHURE ON OUR WEBSITE AT www.pmi-auction.com FOR SPECS PHOTOS. LOCATIONS & INSPECTION INFO – MORE LOCATIONS BEING ADDED DAILY!