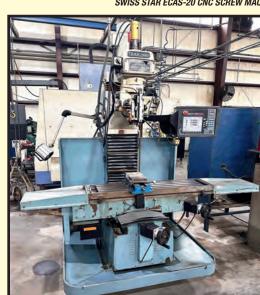

SWISS STAR ECAS-20 CNC SCREW MACHINE

TRAK DPM5 CNC BED MILL

**VICTOR 1760T ENGINE LATHE** 

KNIGHT GLOBAL FLOOR MOUNTED RAIL SYSTEM

**PLANT CLOSING: CNC LATHES & SCREW MACHINE**; VERT. TURRET MILL; **ENGINE LATHE**; PRESSES; **HIGH PRESSURE COOLANT SYSTEM: GANTRY CRANE** SYSTEM; SHOP SUPPORT; OFFICES; **INVENTORY: MORE!** 