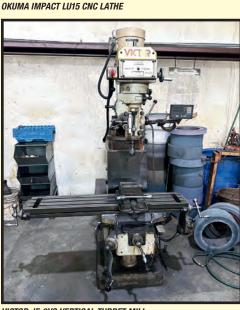

SWISS STAR ECAS-20 CNC SCREW MACHINE

TRAK DPM5 CNC BED MILL

**VICTOR 1760T ENGINE LATHE** 

KNIGHT GLOBAL FLOOR MOUNTED RAIL SYSTEM

**PLANT CLOSING: CNC LATHES & SCREW MACHINE**; VERT. TURRET MILL; **ENGINE LATHE**; PRESSES; **HIGH PRESSURE COOLANT SYSTEM: GANTRY CRANE** SYSTEM; SHOP SUPPORT; OFFICES; **INVENTORY: MORE!** 