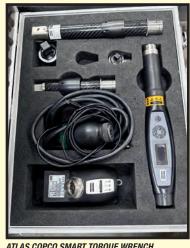

SAMPLE VIEW OF TOOLING

MOAD 200 SELF COLLECTING AIRCRAFT DRILLS

ATLAS COPCO SMART TORQUE WRENCH

DATE: THURSDAY, JULY 10 • 10:00 A.M. CDT **LIVE WEBCAST - NO ONSITE BIDDING LOCATION: HOUSTON, TEXAS** 

INSPECTION: TUESDAY & WEDNESDAY, JULY 8 & 9, 9:00 A.M. TO 4:00 P.M. EACH DAY