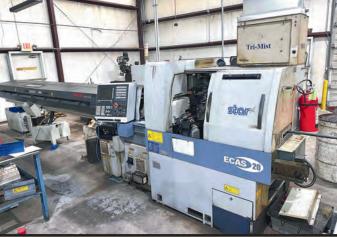

SWISS STAR ECAS-20 CNC SCREW MACHINE

TRAK DPM5 CNC BED MILL

**VICTOR 1760T ENGINE LATHE** 

KNIGHT GLOBAL FLOOR MOUNTED RAIL SYSTEM

**PLANT CLOSING: CNC LATHES & SCREW MACHINE**; VERT. TURRET MILL; **ENGINE LATHE**; PRESSES; **HIGH PRESSURE COOLANT SYSTEM: GANTRY CRANE** SYSTEM; SHOP SUPPORT; OFFICES; **INVENTORY: MORE!** 