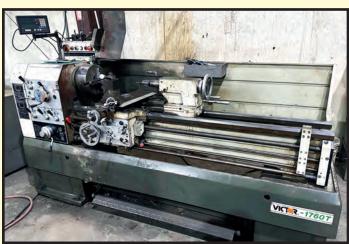

SWISS STAR ECAS-20 CNC SCREW MACHINE

TRAK DPM5 CNC BED MILL

**VICTOR 1760T ENGINE LATHE** 

KNIGHT GLOBAL FLOOR MOUNTED RAIL SYSTEM

**PLANT CLOSING: CNC LATHES & SCREW MACHINE**; VERT. TURRET MILL; **ENGINE LATHE**; PRESSES; **HIGH PRESSURE COOLANT SYSTEM: GANTRY CRANE** SYSTEM; SHOP SUPPORT; OFFICES; **INVENTORY: MORE!** 