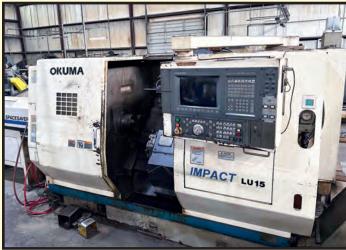

SWISS STAR ECAS-20 CNC SCREW MACHINE

TRAK DPM5 CNC BED MILL

**VICTOR 1760T ENGINE LATHE** 

KNIGHT GLOBAL FLOOR MOUNTED RAIL SYSTEM

**PLANT CLOSING: CNC LATHES & SCREW MACHINE**; VERT. TURRET MILL; **ENGINE LATHE**; PRESSES; **HIGH PRESSURE COOLANT SYSTEM: GANTRY CRANE** SYSTEM; SHOP SUPPORT; OFFICES; **INVENTORY: MORE!** 