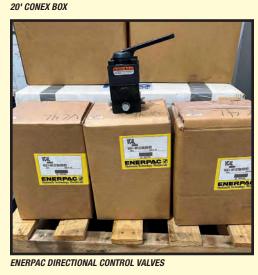

SAMPLE VIEW OF TOOLING

MOAD 200 SELF COLLECTING AIRCRAFT DRILLS

ATLAS COPCO SMART TORQUE WRENCH

DATE: THURSDAY, JULY 10 • 10:00 A.M. CDT **LIVE WEBCAST - NO ONSITE BIDDING LOCATION: HOUSTON, TEXAS** 

INSPECTION: TUESDAY & WEDNESDAY, JULY 8 & 9, 9:00 A.M. TO 4:00 P.M. EACH DAY