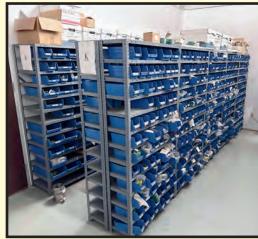

SAMPLE VIEW OF TOOLING

MOAD 200 SELF COLLECTING AIRCRAFT DRILLS

ATLAS COPCO SMART TORQUE WRENCH

DATE: THURSDAY, JULY 10 • 10:00 A.M. CDT **LIVE WEBCAST - NO ONSITE BIDDING LOCATION: HOUSTON, TEXAS** 

INSPECTION: TUESDAY & WEDNESDAY, JULY 8 & 9, 9:00 A.M. TO 4:00 P.M. EACH DAY