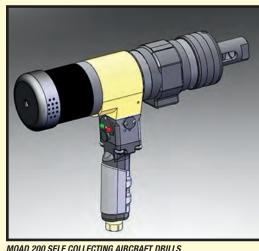

SAMPLE VIEW OF TOOLING

MOAD 200 SELF COLLECTING AIRCRAFT DRILLS

ATLAS COPCO SMART TORQUE WRENCH

DATE: THURSDAY, JULY 10 • 10:00 A.M. CDT **LIVE WEBCAST - NO ONSITE BIDDING LOCATION: HOUSTON, TEXAS** 

INSPECTION: TUESDAY & WEDNESDAY, JULY 8 & 9, 9:00 A.M. TO 4:00 P.M. EACH DAY